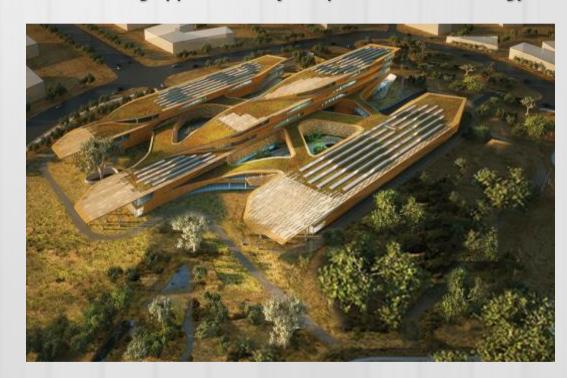

# Green building LEED certified

#### Green Roof.

The vegetated roof is planted with indigenous and drought tolerant plants that are low to no maintenance and do not require irrigation. The visual appearance of the roof will change with the seasons as will the surrounding landscape. The indigenous planting encourages biodiversity, saves water and reduces maintenance costs.

#### A Science and Technology Park

- Fully Serviced Plots total of 57 hectares.
- Total of 41 plots of variable sizes for long term leases to develop.
- Tenant Mix Science & Technology & Related Business Support.
- Zoning is mixed use developments
- 36 Hectares Available For Spin Off Businesses Manufacturing & Production
- Further Subdivision Of Land
- Prime location: proximity to the airport, the diamond trading centre, shopping malls, Botswana Bureau Of Standards, Free Enterprise Zone area,
- Tax Incentives, Labour Dispensation, Superior ICT Infrastructure, Superior Bandwidth