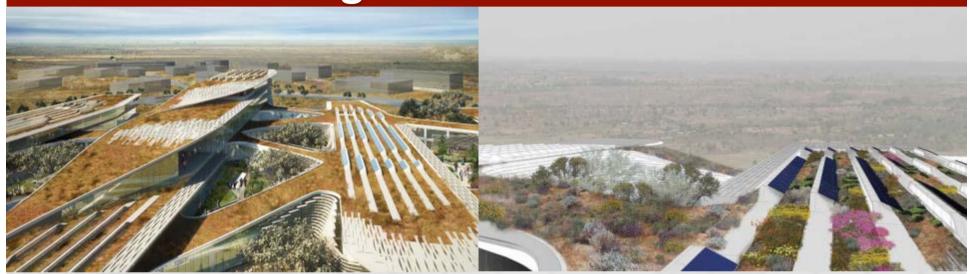

#### Green Roof.

The vegetated roof is planted with indigenous and drought tolerant plants that are low to no maintenance and do not require irrigation. The visual appearance of the roof will change with the seasons as will the surrounding landscape. The indigenous planting encourages biodiversity, saves water and reduces maintenance costs.

#### **Shared Amenities.**

Cafes and lounges provide opportunities for informal encounters and encourage creative collaboration. Landscaped amenity gardens, sheltered from the climate by cooling roofscape and bridges, provide all-season gathering space outdoors.