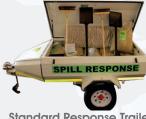

# Spillage Kits Solutions

Standard Response Trailer, 4 Drum Polyethylene Spill Deck, Biological Spill Kits, etc.