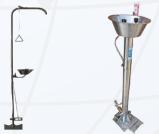

# Emergency Showers & Eye station

Single Column Emergncy Shower, Stand Alone Eyewash Station, Double Bottle First Aid Eyewash, Wall Mountable Evewash, etc.

Occupational Health & Safety In The Workplace Is Our Fundamental Value