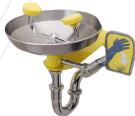

# Emergency Showers & Eye station

Single Column Emergncy Shower, Stand Alone Eyewash Station, Double Bottle First Aid Eyewash, Wall Mountable Evewash, etc.

Occupational Health & Safety In The Workplace Is Our Fundamental Value