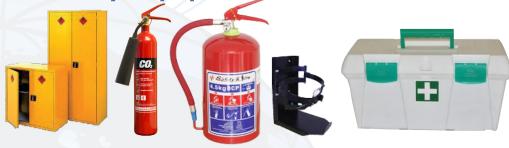

# Safety Equipment

Hazardous Cabinet, C02 Fire Extinguisher, DCP Fire Extinguisher, Regulation 3 First Aid Kit etc.