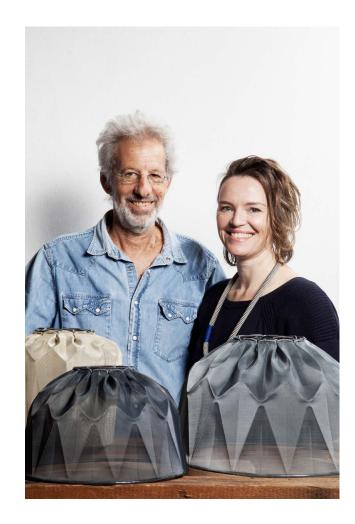

South African lighting design studio Mema Designs creates unique products using woven aluminium mesh fabric.

A collaborative venture, developed over several years by business partners Ari Geva and Sian Eliot, their exquisite lighting pieces are finely crafted and could be described as 'jewellery for architectural spaces'.

Their combined fifty years experience in industrial design and electronical engineering is a great foundation for an otherwise extremely artistic collaboration.

Situated in the city of Johannesburg, the Mema Designs studio is the perfect place to bring together their art, craft and engineering practices.